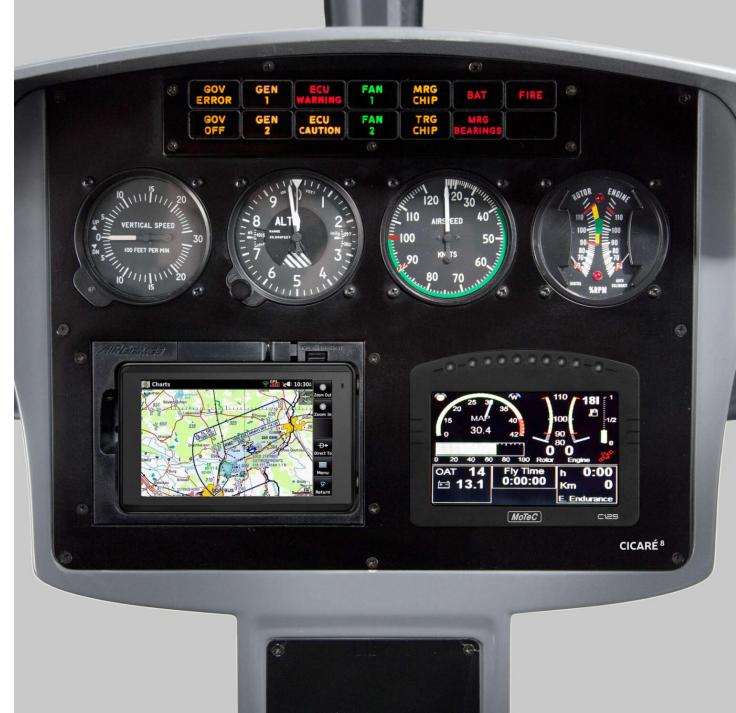

#### **Features**

- Uses existing instrumentation
- Warns of trends toward VRS condition
- Visual and audio alert to pilot for evasive action (Vuichard Recovery)
- Configurable on install for different rotorcraft models/performance