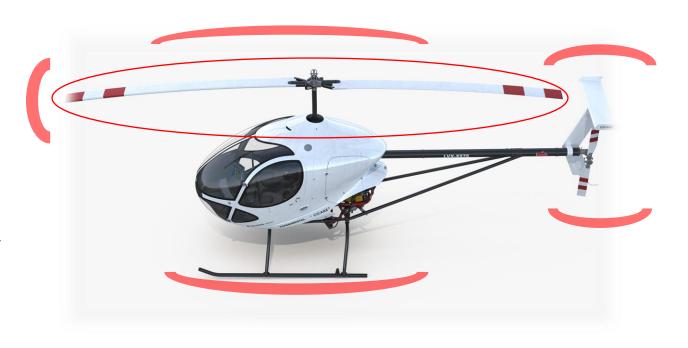

#### **Features**

- Live camera "look down" with main & tail rotor path overlaid
- 3600 View or Selectable quadrant views
- Eventual proximity quadrant warnings via sensor
- Personalization of aircraft in display