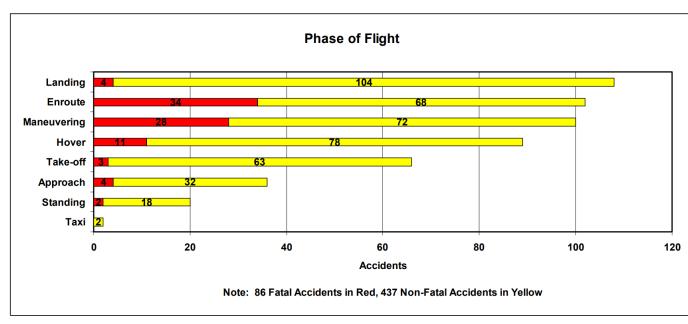

### Operational safety is our focus

Figure 10. Phase of Flight (523 Accidents)

Note: 86 Fatal Accidents in Red, 437 Non-Fatal Accidents in Yellow

- Helicopters operate off-airport
- Higher operational risks show in accidents/incidents
- Insurers currently see as higher-risk