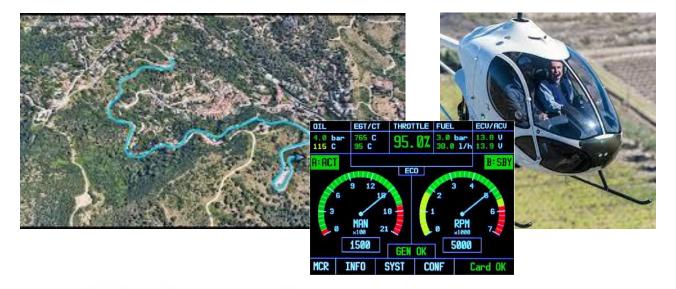

# Safety systems provide captured telemetry

- Complete flight profile including GPS location of entire flight
- Power settings, RPMs, flight telemetry
- Live video of flight

# Cloud-based solution for owner uploads

- Upload complete flight with all telemetry, location and video
- Complete flight adventure editor for sharing on social media
- Central monitoring for exceedances and risk exposure back to owner/pilot